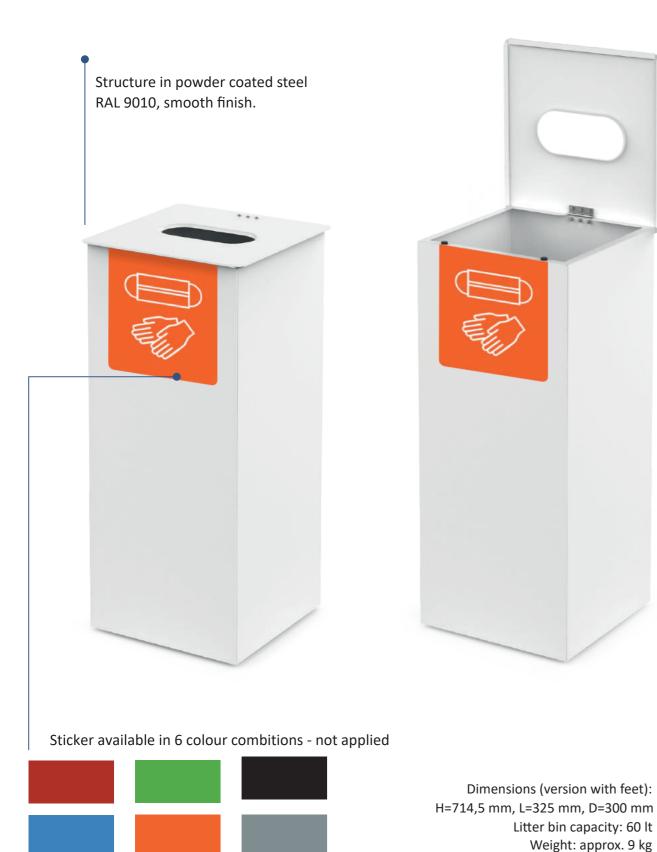

#### VESPUCCI

## VESPUCCI is the perfect litter bin for indoor us.

Designed to ease the collection of disposed devices such as masks, gloves or wipes.

The opening top lip allows to easily removed waste respecting safety and hygiene.

The bin can be customised with stickers.

#### VESPUCCI

راال

Dimensions (version with feet): H=714,5 mm, L=325 mm, D=300 mm Litter bin capacity: 60 lt Weight: approx. 9 kg

T

COLOMBO The full station