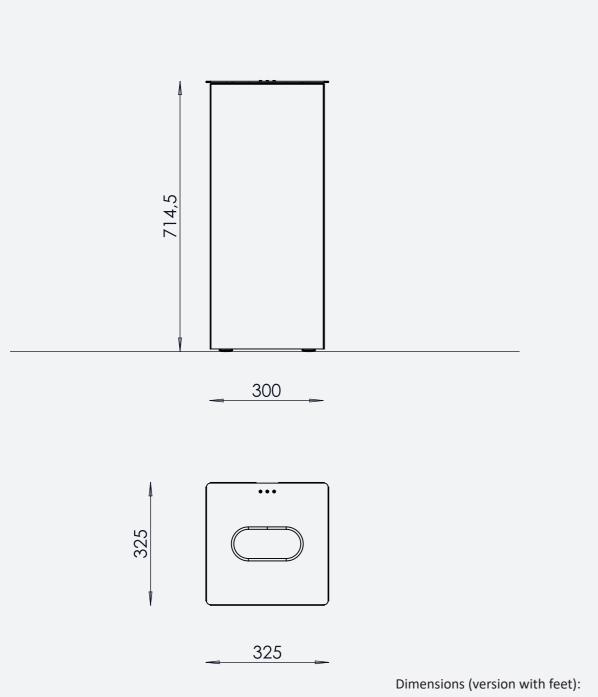

#### VESPUCCI

راال

Dimensions (version with feet): H=714,5 mm, L=325 mm, D=300 mm Litter bin capacity: 60 lt Weight: approx. 9 kg

T

COLOMBO The full station