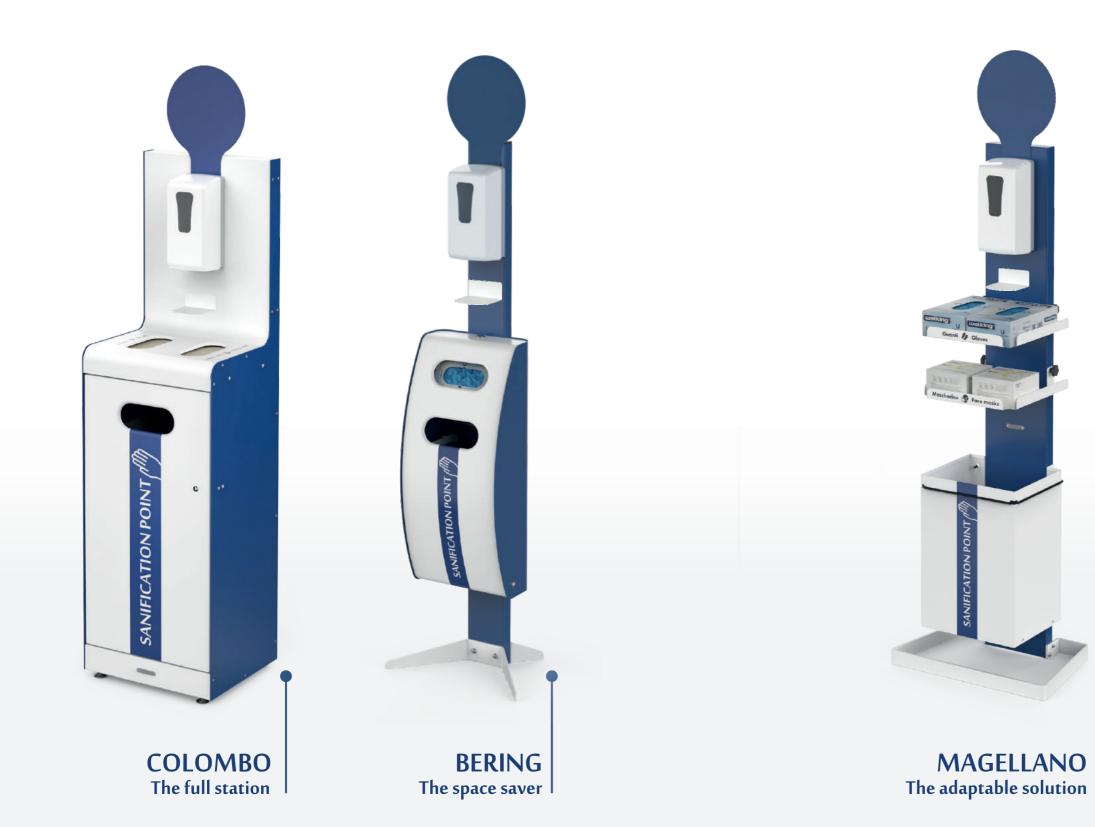

### THE COMPLETE RANGE

#### COLOMBO

SANITISATION POINT

#### BERING

Weight: approx. 21 kg

SANITISATION POINT

#### MAGELLANO

6

#### MAGELLANO

#### VESPUCCI