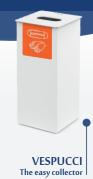

#### VESPUCCI

## VESPUCCI is the perfect litter bin for indoor us.

Designed to ease the collection of disposed devices such as masks, gloves or wipes.

The opening top lip allows to easily removed waste respecting safety and hygiene.

The bin can be customised with stickers.

#### VESPUCCI

راال

Dimensions (version with feet): H=714,5 mm, L=325 mm, D=300 mm Litter bin capacity: 60 lt Weight: approx. 9 kg

T

COLOMBO The full station