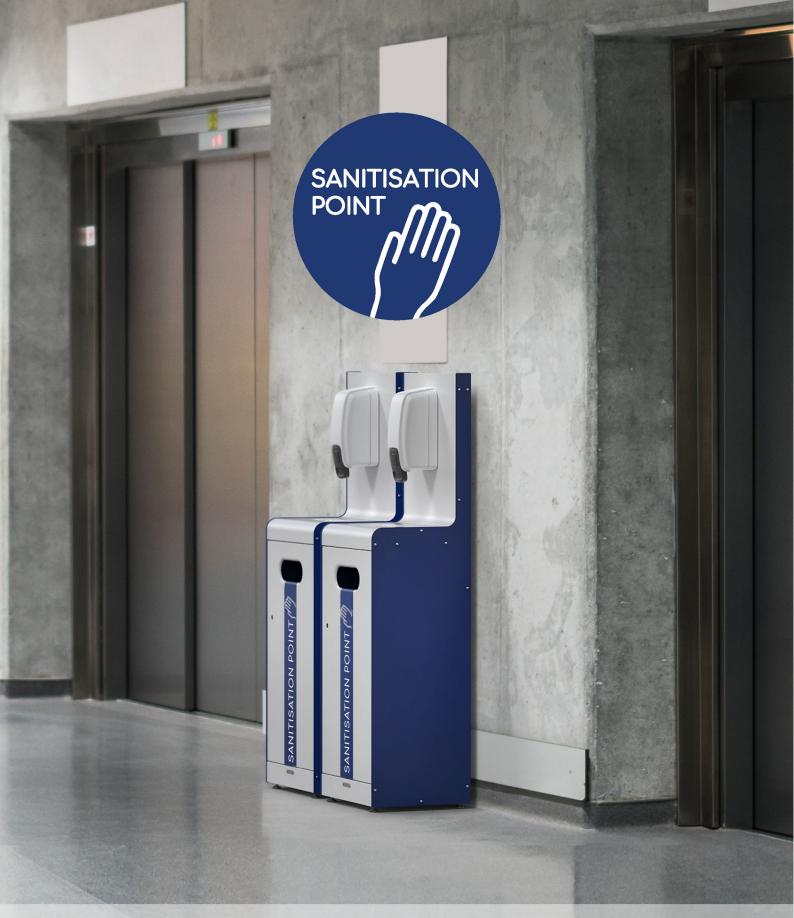

# SANITISATION POINT

bailey aroup

SANIFICATION POINT P

SANIFICATION POINT

A complete range designed to simplify personal sanitisation and waste disposal operations.

A practical and elegant collection of sanitisation products available in a number of configurations suitable for both public and private environments - Such as offices, shopping centres, communal spaces in residential buildings, schools and many more.