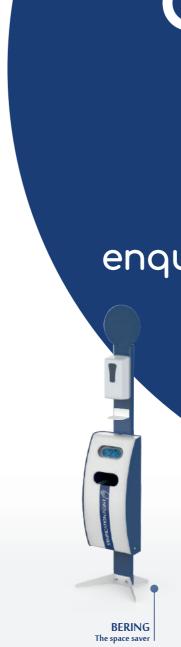

#### BERING

Weight: approx. 21 kg

SANITISATION POINT

#### NEGOZI APERTI AL LUNEDI AL SABATO Iper e Parafarmacia mir 8.30 m 21.00

rabaccheria ne - TIM - OBI ca De Bona d - Lavanderia ni differensiati) f DOMINICA IN/TH DRIUSO

BERING is a practical and intuitive solution for indoor use.

The system includes an opening front compartment which allows access for waste collection and a holder for boxed disposable gloves, wipes or masks.

Decals can be applied for clear visual indication.

The module can be equipped with a battery powered automatic hand sanitiser dispenser, or a stainless steel manual bottle holder.

#### BERING

Sticker available in 6 colour combitions - not applied

SANIFICATION POINT

SANIFICATION POINT

SANIFICATION POINT

#### SANITISATION POINT

Dimensions: H=1440 mm + h 260 mm, L=310 mm, D=303 mm Litter bin capacity: 22 lt Weight: approx. 21 kg